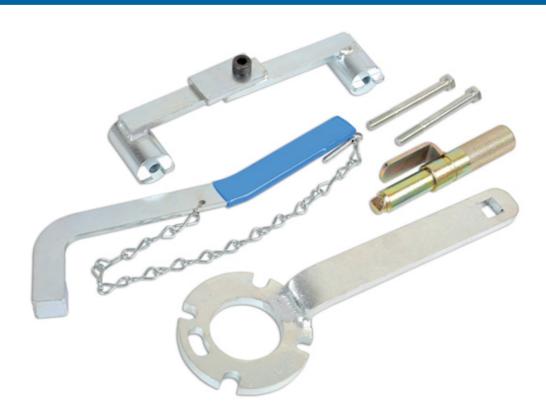

## Cambelt Tool Kit - for Renault, Volvo Petrol Twin Cam

This kit provides the tools to set the camshafts and crankshaft when replacing the cambelt; also includes a front pulley holding tool which is essential when undoing the very tight front pulley bolt fitted to these engines.

## **Additional Information**

- · For Renault and Volvo with petrol twin cam engines.
- Applications include the Renault 2.0 and 2.4L 16v petrol engines (1996 to 2001) plus Volvo 1.6, 1.8, 2.0, 2.3 and 2.4L petrol engines (from 1997-2010).
- Suitable for use with the following replacement cambelt kits INA 530006310, Contitech CT979K1 and Gates K015509XS.
- Made in Sheffield.